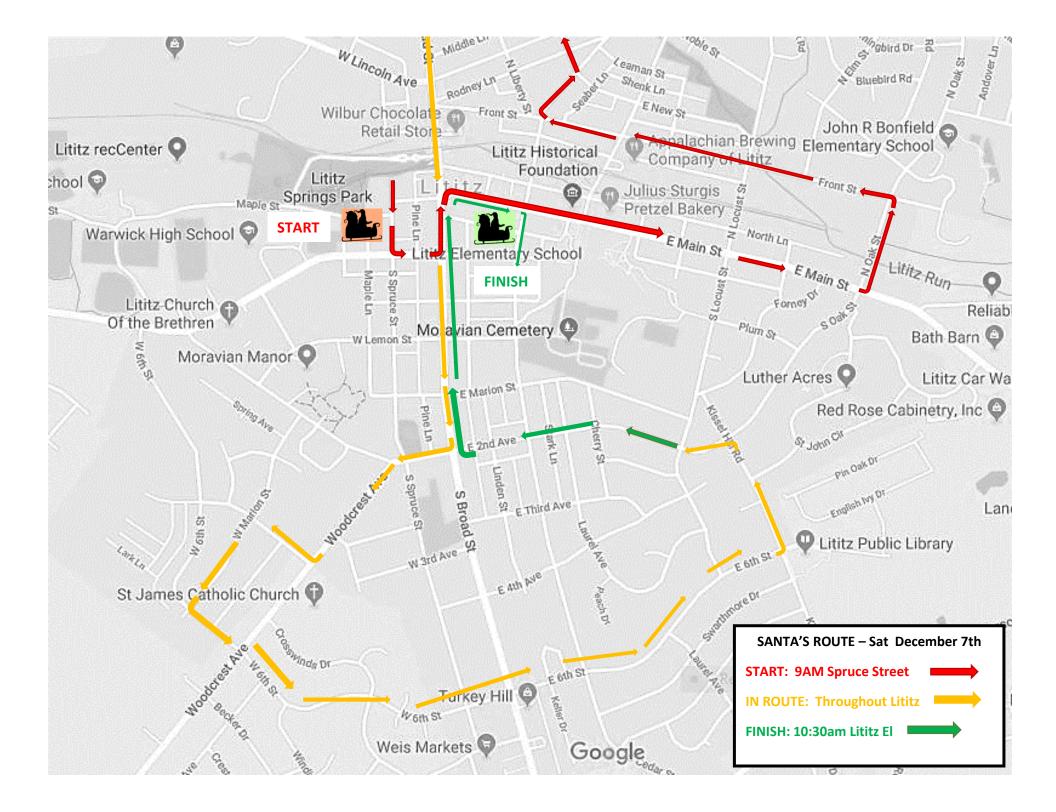

## Santa's Route Downtown Lititz – Saturday, December 7, 2019

- 1. START: South on Spruce St to Orange St
- 2. Turn Left on Orange St to Broad St
- 3. Turn Right on Main St to Oak St
- 4. Turn Left on Oak St to Front St
- 5. Turn Left on Front St to Cedar St
- 6. Turn Right on Cedar St to New St
- 7. Turn Left on New St to Broad St
- 8. Turn Left on Broad St to Second Ave
- 9. Turn Right on Second Ave
- 10. Bear Left onto Woodcrest Ave, to General Sutter Ave
- 11. Turn Right on General Sutter to Marion
- 12. Turn Left on Marion St to 6<sup>th</sup> Street
- 13. Turn Left onto 6<sup>th</sup> Street to Kissel Hill Rd
- 14. Turn Left on Kissel Hill Rd to Second Ave
- 15. Turn Left on Second Ave to Broad St
- 16. Turn Right on Broad St to Main St
- 17. Turn Right on Main St to Cedar St
- 18. Turn Right on Cedar to Orange St
- Finish: Arrive at Lititz Elementary School